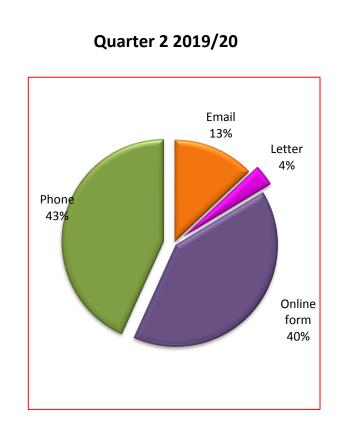

|            |
| Traffic and Parking Control                         | 111    | 108          |          | 3       |            | 12     | 10     |           | 1       | 1     | 1          |
| Transactional Services                              |        |              |          |         |            |        |        |           |         |       | 1          |
| Waste and Recycling                                 | 47     | 46           | 98%      | 1       |            | 7      | 6      | 86%       | 1       |       |            |
| Total                                               | 562    |              |          |         |            | 111    |        |           | 20      | 14    | . 0        |





**Contact Type** 

## Appendix 1



Quarter 1 2019/2020

Quarter 3 2018/19







Quarter 2 2018/19

form

56%



## Quarter 4 2018/19

Corporate Complaints Report - Quarter 2 - July to September 2019

|                                 | Carry Over                 |                | July |                   |                   |                   | Augus             | st                |                   |                   | Septe             | mber              |                      | Total           |
|---------------------------------|----------------------------|----------------|------|-------------------|-------------------|-------------------|-------------------|-------------------|-------------------|-------------------|-------------------|-------------------|----------------------|-----------------|
|                                 | Cumulative<br>(Apr -