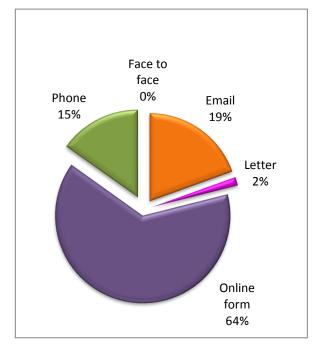

**Contact Type** 

## Appendix 1

Quarter 1 2019/2020

Quarter 3 2018/19

Quarter 2 2018/19

form

56%