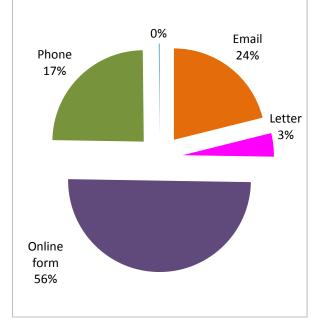

## Appendix 1

Quarter 1 2019/2020

Quarter 3 2018/19

Quarter 2 2018/19

form

56%