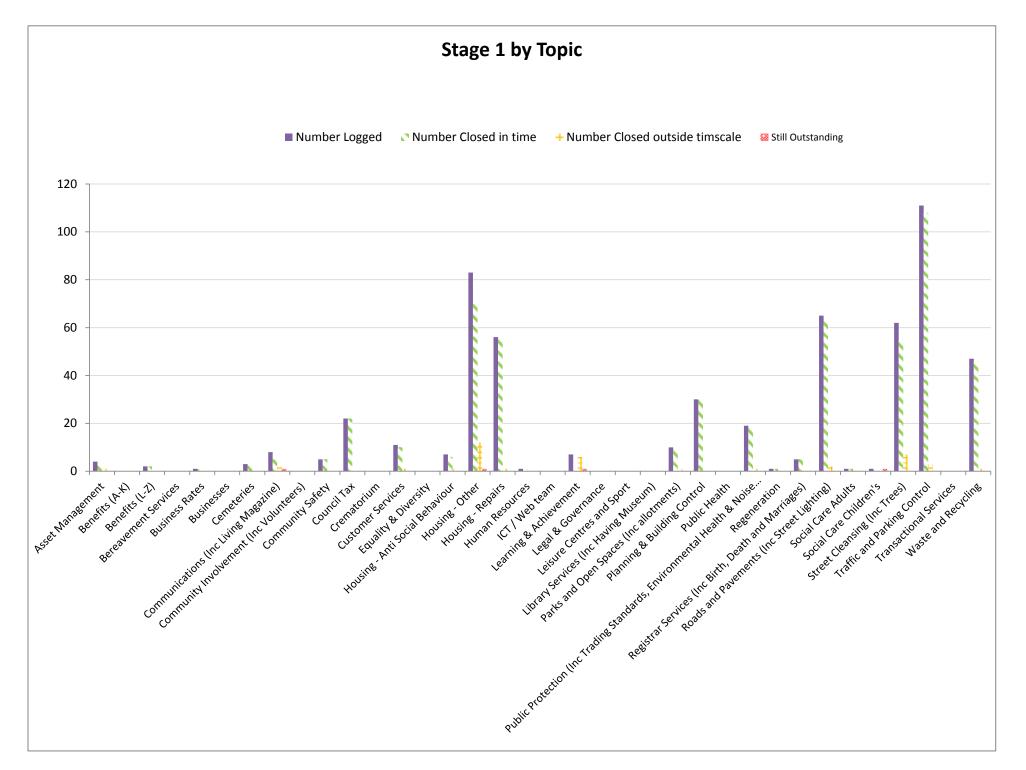

## The information on the following pages shows:

The number of complaints logged at Stage 1 and Stage 2 against the service area and the response times A graphic of Stage 1 and Stage 2 by topic showing those logged, closed or still open The specifics of complaints that are outside the corporate target and remain open that need attention The method of contact by our customers The sumulative total of complaints from the previous guarter and the build up to this guarter.

Senior Leadership Support team

20th November 2019

|                                                     |        | 9            | Stage 1  |         |            |        |        | Stage     | 2       |       |            |
|-----------------------------------------------------|--------|--------------|----------|---------|------------|--------|--------|-----------|---------|-------|------------|
|                                                     | Number | Closed in 10 |          | Closed  | Still open | Number | Closed | Closed in | Closed  | Still | Still open |
|                                                     | Logged | days         | days (%) | over 10 |            | Logged | in 25  | 25 days   | over 25 | open  | and in     |
|                                                     | - 00   |              |          | days    |            |        | days   | (%)       | days    |       | time       |
|                                                     |        |              |          |         |            |        |        |           |         |       |            |
| Asset Management                                    | 3      | 2            | 67%      | 1       |            | 2      | 2      | 100%      |         |       |            |
| Benefits (A-K)                                      |        |              |          |         |            |        |        |           |         |       |            |
| Benefits (L-Z)                                      | 2      | 2            | 100%     |         |            |        |        |           |         |       |            |
| Bereavement Services                                |        |              |          |         |            | 2      | 2      | 100%      |         |       |            |
| Business Rates                                      | 1      | 1            | 100%     |         |            |        |        |           |         |       |            |
| Businesses                                          |        |              |          |         |            |        |        |           |         |       |            |
| Cemeteries                                          | 3      | 3            | 100%     |         |            | 1      |        | 0%        |         | 1     |            |
| Communications (Inc Living Magazine)                | 8      | 5            | 63%      | 2       | 1          |        |        |           |         |       |            |
| Community Involvement (Inc Volunteers)              |        |              |          |         |            |        |        |           |         |       |            |
| Community Safety                                    | 6      | 6            | 100%     |         |            |        |        |           |         |       |            |
| Council Tax                                         | 22     | 22           | 100%     |         |            | 6      | 3      | 50%       | 2       | 1     |            |
| Crematorium                                         |        |              |          |         |            |        |        |           |         |       |            |
| Customer Services                                   | 11     | 10           | 91%      | 1       |            |        |        |           |         |       |            |
| Equality & Diversity                                |        |              |          |         |            |        |        |           |         |       |            |
| Housing - Anti Social Behaviour                     | 7      | 6            | 86%      | 1       |            | 3      | 1      | 33%       | 1       | 1     |            |
| Housing - Other                                     | 83     | 70           | 84%      | 12      | 1          | 17     | 12     | 71%       | 4       | 1     |            |
| Housing - Repairs                                   | 56     | 55           | 98%      | 1       |            | 28     | 17     | 61%       | 6       | 5     |            |
| Human Resources                                     | 1      | 1            | 100%     |         |            |        |        |           |         |       |            |
| ICT / Web team                                      |        |              |          |         |            |        |        |           |         |       |            |
| Learning & Achievement                              | 7      |              |          | 6       | 1          |        |        |           |         |       |            |
| Legal & Governance                                  |        |              |          |         |            |        |        |           |         |       |            |
| Leisure Centres and Sport                           |        |              |          |         |            |        |        |           |         |       |            |
| Library Services (Inc Having Museum)                |        |              |          |         |            |        |        |           |         |       |            |
| Parks and Open Spaces (Inc allotments)              | 10     | 9            | 90%      | 1       |            |        |        |           |         |       |            |
| Planning & Building Control                         | 30     | 30           | 100%     |         |            | 10     | 7      | 70%       | 1       | 2     |            |
| Public Health                                       |        |              |          |         |            |        |        |           |         |       |            |
| Public Protection (Inc Trading Standards,           |        |              |          |         |            |        |        |           |         |       |            |
| Environmental Health & Noise Nusiance)              | 19     | 18           | 95%      | 1       |            | 1      | 1      | 100%      |         |       |            |
| Regeneration                                        | 1      | 1            | 100%     |         |            |        |        |           |         |       |            |
| Registrar Services (Inc Birth, Death and Marriages) | 5      | 5            | 100%     |         |            |        |        |           |         |       |            |
| Roads and Pavements (Inc Street Lighting)           | 65     |              |          |         |            | 15     | 9      | 60%       | 4       | 2     |            |
| Social Care Adults                                  | 1      | 1            | 100%     |         |            |        |        |           |         |       |            |
| Social Care Children's                              | 1      |              | 0%       |         | 1          | 1      | 1      | 100%      |         |       | 1          |
| Street Cleansing (Inc Trees)                        | 62     |              |          |         |            | 6      | 6      |           |         |       |            |
| Traffic and Parking Control                         | 111    | 108          |          | 3       |            | 12     | 10     |           | 1       | 1     | 1          |
| Transactional Services                              |        |              |          |         |            |        |        |           |         |       | 1          |
| Waste and Recycling                                 | 47     | 46           | 98%      | 1       |            | 7      | 6      | 86%       | 1       |       |            |
| Total                                               | 562    |              |          |         |            | 111    |        |           | 20      | 14    | . 0        |