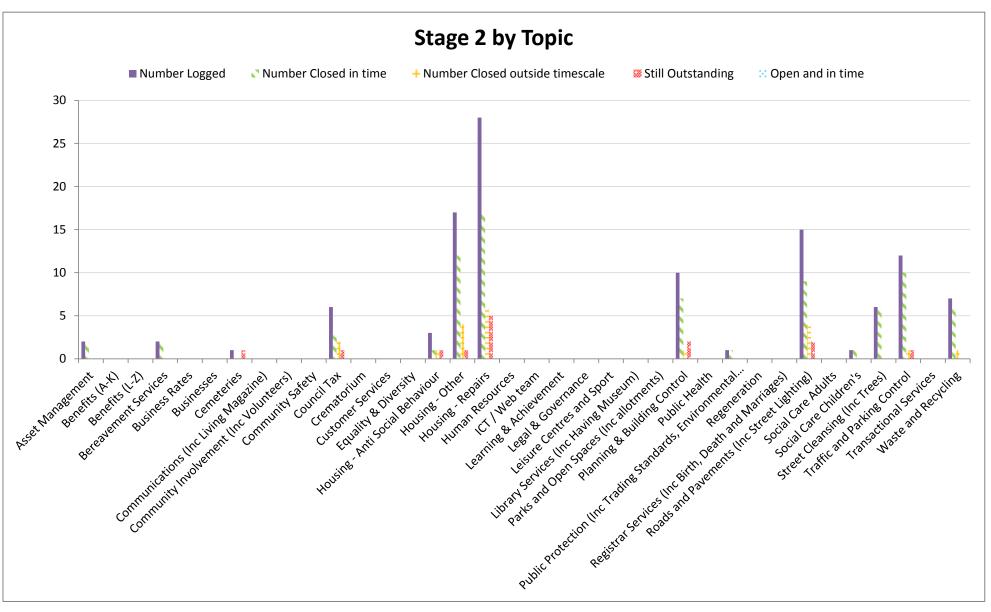

## The information on the following pages shows:

The number of complaints logged at Stage 1 and Stage 2 against the service area and the response times A graphic of Stage 1 and Stage 2 by topic showing those logged, closed or still open The specifics of complaints that are outside the corporate target and remain open that need attention The method of contact by our customers The sumulative total of complaints from the previous guarter and the build up to this guarter.

Senior Leadership Support team

20th November 2019

|                                                     |        | 9            | Stage 1  |         |            |        |        | Stage     | 2       |       |            |
|-----------------------------------------------------|--------|--------------|----------|---------|------------|--------|--------|-----------|---------|-------|------------|
|                                                     | Number | Closed in 10 |          | Closed  | Still open | Number | Closed | Closed in | Closed  | Still | Still open |
|                                                     | Logged | days         | days (%) | over 10 |            | Logged | in 25  | 25 days   | over 25 | open  | and in     |
|                                                     | - 00   |              |          | days    |            |        | days   | (%)       | days    |       | time       |
|                                                     |        |              |          |         |            |        |        |           |         |       |            |
| Asset Management                                    | 3      | 2            | 67%      | 1       |            | 2      | 2      | 100%      |         |       |            |
| Benefits (A-K)                                      |        |              |          |         |            |        |        |           |         |       |            |
| Benefits (L-Z)                                      | 2      | 2            | 100%     |         |            |        |        |           |         |       |            |
| Bereavement Services                                |        |              |          |         |            | 2      | 2      | 100%      |         |       |            |
| Business Rates                                      | 1      | 1            | 100%     |         |            |        |        |           |         |       |            |
| Businesses                                          |        |              |          |         |            |        |        |           |         |       |            |
| Cemeteries                                          | 3      | 3            | 100%     |         |            | 1      |        | 0%        |         | 1     |            |
| Communications (Inc Living Magazine)                | 8      | 5            | 63%      | 2       | 1          |        |        |           |         |       |            |
| Community Involvement (Inc Volunteers)              |        |              |          |         |            |        |        |           |         |       |            |
| Community Safety                                    | 6      | 6            | 100%     |         |            |        |        |           |         |       |            |
| Council Tax                                         | 22     | 22           | 100%     |         |            | 6      | 3      | 50%       | 2       | 1     |            |
| Crematorium                                         |        |              |          |         |            |        |        |           |         |       |            |
| Customer Services                                   | 11     | 10           | 91%      | 1       |            |        |        |           |         |       |            |
| Equality & Diversity                                |        |              |          |         |            |        |        |           |         |       |            |
| Housing - Anti Social Behaviour                     | 7      | 6            | 86%      | 1       |            | 3      | 1      | 33%       | 1       | 1     |            |
| Housing - Other                                     | 83     | 70           | 84%      | 12      | 1          | 17     | 12     | 71%       | 4       | 1     |            |
| Housing - Repairs                                   | 56     | 55           | 98%      | 1       |            | 28     | 17     | 61%       | 6       | 5     |            |
| Human Resources                                     | 1      | 1            | 100%     |         |            |        |        |           |         |       |            |
| ICT / Web team                                      |        |              |          |         |            |        |        |           |         |       |            |
| Learning & Achievement                              | 7      |              |          | 6       | 1          |        |        |           |         |       |            |
| Legal & Governance                                  |        |              |          |         |            |        |        |           |         |       |            |
| Leisure Centres and Sport                           |        |              |          |         |            |        |        |           |         |       |            |
| Library Services (Inc Having Museum)                |        |              |          |         |            |        |        |           |         |       |            |
| Parks and Open Spaces (Inc allotments)              | 10     | 9            | 90%      | 1       |            |        |        |           |         |       |            |
| Planning & Building Control                         | 30     | 30           | 100%     |         |            | 10     | 7      | 70%       | 1       | 2     |            |
| Public Health                                       |        |              |          |         |            |        |        |           |         |       |            |
| Public Protection (Inc Trading Standards,           |        |              |          |         |            |        |        |           |         |       |            |
| Environmental Health & Noise Nusiance)              | 19     | 18           | 95%      | 1       |            | 1      | 1      | 100%      |         |       |            |
| Regeneration                                        | 1      | 1            | 100%     |         |            |        |        |           |         |       |            |
| Registrar Services (Inc Birth, Death and Marriages) | 5      | 5            | 100%     |         |            |        |        |           |         |       |            |
| Roads and Pavements (Inc Street Lighting)           | 65     |              |          |         |            | 15     | 9      | 60%       | 4       | 2     |            |
| Social Care Adults                                  | 1      | 1            | 100%     |         |            |        |        |           |         |       |            |
| Social Care Children's                              | 1      |              | 0%       |         | 1          | 1      | 1      | 100%      |         |       | 1          |
| Street Cleansing (Inc Trees)                        | 62     |              |          |         |            | 6      | 6      |           |         |       |            |
| Traffic and Parking Control                         | 111    | 108          |          | 3       |            | 12     | 10     |           | 1       | 1     | 1          |
| Transactional Services                              |        |              |          |         |            |        |        |           |         |       | 1          |
| Waste and Recycling                                 | 47     | 46           | 98%      | 1       |            | 7      | 6      | 86%       | 1       |       |            |
| Total                                               | 562    |              |          |         |            | 111    |        |           | 20      | 14    | . 0        |